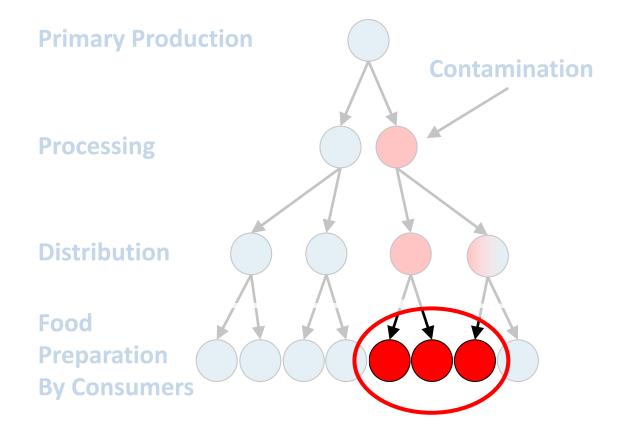

# Outbreak Scenario: Affecting Multiple Locations or Countries

- Contamination during production/processing
- Diffuse distribution of cases
- Low dose
- Low infection rate
- Complex investigation

## The outbreak investigation teams can only see Cases