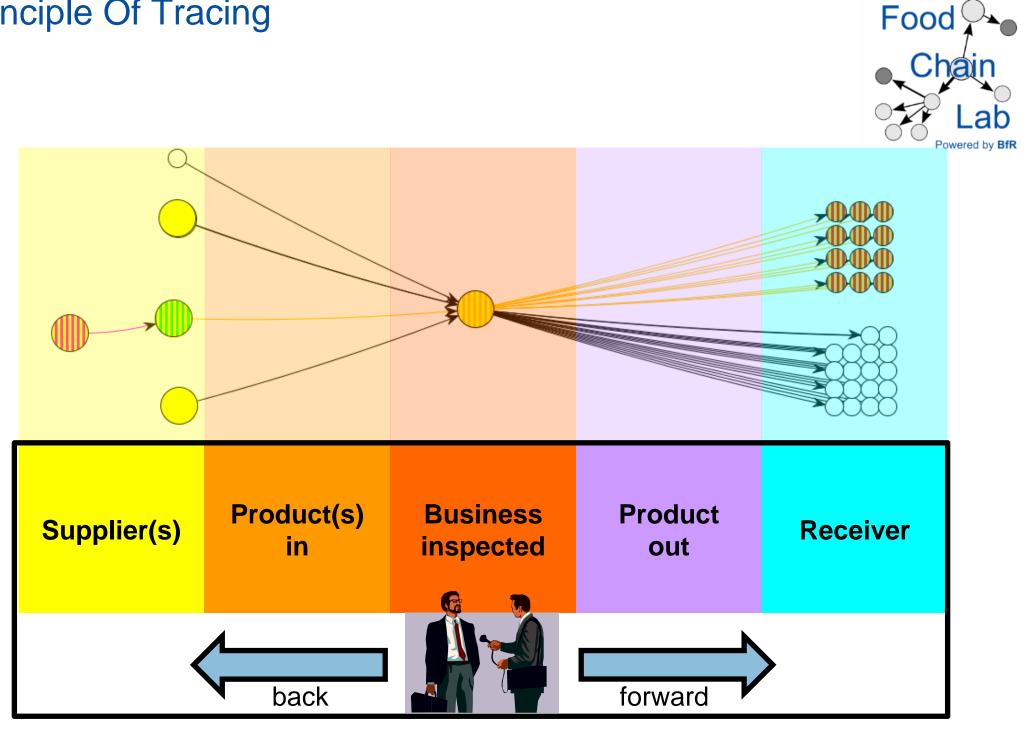

#### **Principle Of Tracing**

#### **Definition:**

• A <u>trace</u> is a path, a contamination can take via the food chain network