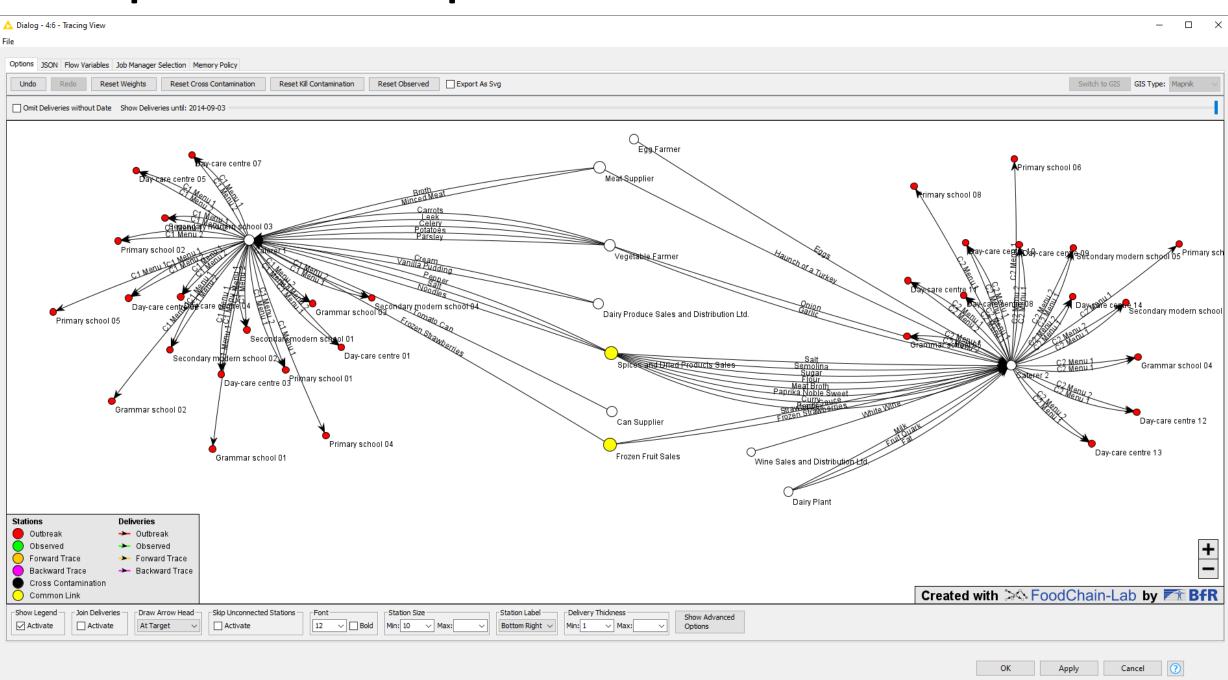

e visited educational institutions. They found out more about the caterers and their menus. As a first bit of information you are provided with | Import the three delivery lists into the FoodChain-Lab-Database. | <ul> <li>Data import into the database</li> <li>Choose Food-Lab → Open DB Gui [K2] in the menu to open the internal FoodChain-Lab database.</li> <li>In the database window click the Table import [DB1] button in the upper left corpor.</li> </ul> | Start_Tracing_Primary school 01.xlsx Start_Tracing_Primary school 02.xlsx Start_Tracing_Secondary modern |

### **Screenshots from KNIME**

• K1 – K12 KNIME

• DB1 – DB10 FCL Database

• T1 – T15 Tracing View



## **KNIME**









# Food-Related Norovirus Outbreak Part I



## Which product could explain cases if it was contaminated?







## Which product could explain cases if it was contaminated?









# **Backward tracing template exercise**





# Food-Related Norovirus Outbreak Part II





#### Alexander Falenski

German Federal Institute for Risk Assessment bfr.bund.de/en

**BfR** | Identify Risks – Protect Health

Consumer health protection to go

BfR2GO – the BfR Science Magazine

bfr.bund.de/en/science\_magazine\_bfr2go.html

#### Follow us

- @bfrde | @bfren | @Bf3R\_centre
- **@** @bfrde
- youtube.com/@bfr\_bund
- m social.bund.de/@bfr
- in linkedin.com/company/bundesinstitut-f-r-risikobewertung