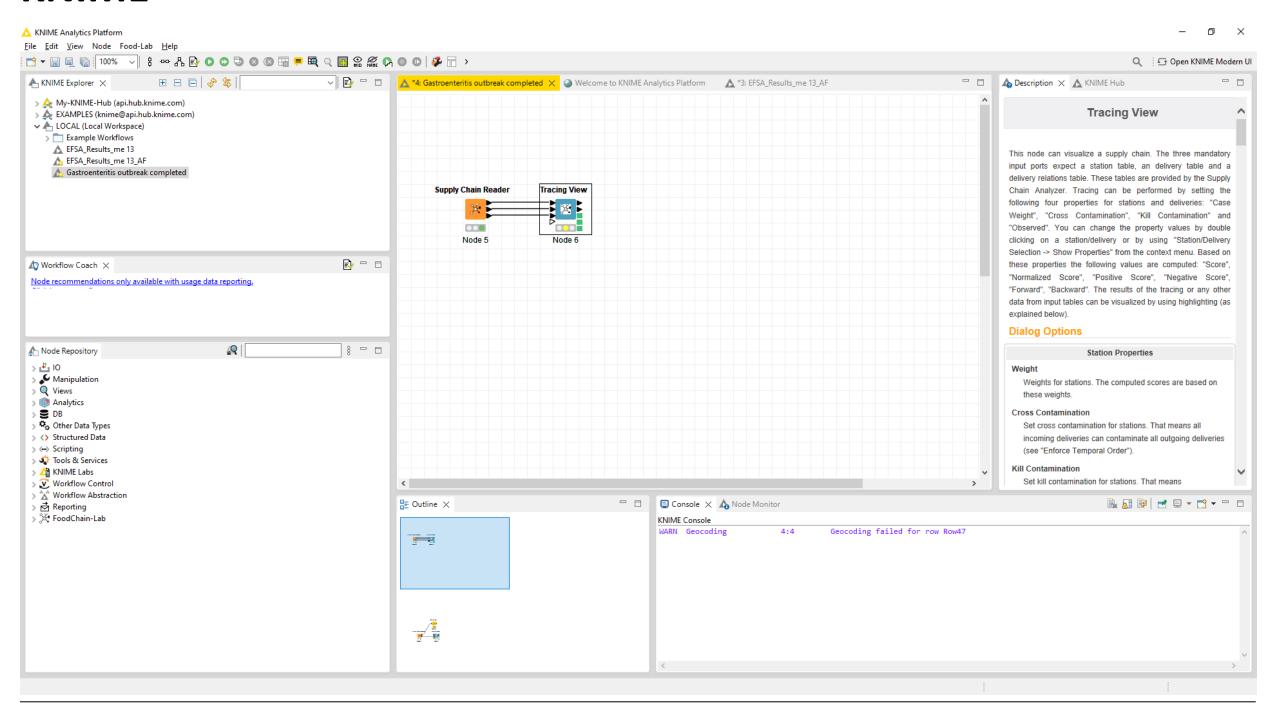

## **Technical Note**

| DATE              | STORY                                                                                                                                                                                         | Tasks                                                            | What to do in FoodChain-Lab                                                                                                                                                                                                                          | FILES                                                                                                    |
|-------------------|-----------------------------------------------------------------------------------------------------------------------------------------------------------------------------------------------|------------------------------------------------------------------|------------------------------------------------------------------------------------------------------------------------------------------------------------------------------------------------------------------------------------------------------|----------------------------------------------------------------------------------------------------------|
| 08<br>Sep<br>2014 | Members of the outbreak investigation team have visited educational institutions. They found out more about the caterers and their menus. As a first bit of information you are provided with | Import the three delivery lists into the FoodChain-Lab-Database. | <ul> <li>Data import into the database</li> <li>Choose Food-Lab → Open DB Gui [K2] in the menu to open the internal FoodChain-Lab database.</li> <li>In the database window click the Table import [DB1] button in the upper left corpor.</li> </ul> | Start_Tracing_Primary school 01.xlsx Start_Tracing_Primary school 02.xlsx Start_Tracing_Secondary modern |

### **Screenshots from KNIME**

• K1 – K12 KNIME

• DB1 – DB10 FCL Database

• T1 – T15 Tracing View